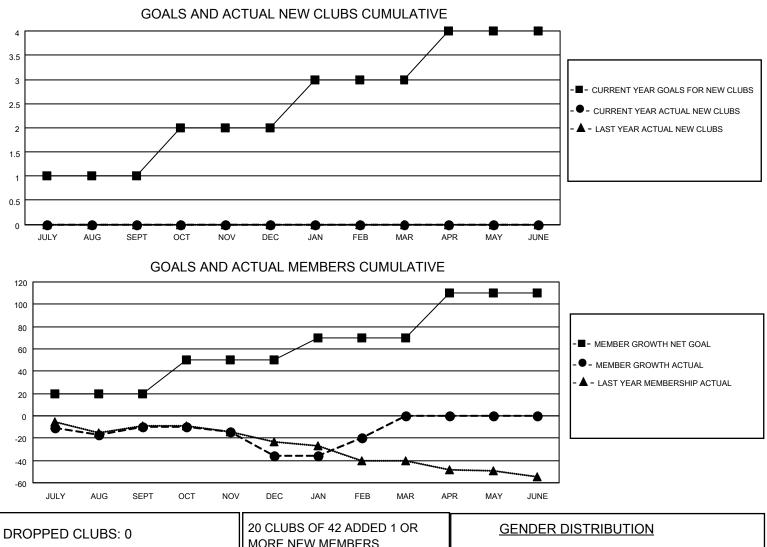

## LOCATION IOWA

**District 9 NE** 

Results as of: 2/28/2023

| Clubs                 |               |           |               | Members               |                         |                         |                                                    |
|-----------------------|---------------|-----------|---------------|-----------------------|-------------------------|-------------------------|----------------------------------------------------|
| RESULTS FOR 2022-2023 |               |           |               | RESULTS FOR 2022-2023 |                         |                         |                                                    |
| QUARTER               | NEW CLUB GOAL | NEW CLUBS | DROPPED CLUBS | QUARTER               | IBER GROWTH NET<br>GOAL | MEMBER GROWTH<br>ACTUAL | DROPPED<br>MEMBERS ACTUAL<br>(including transfers) |
| JULY/AUG/SEPT         | 1             | 0         | 0             | JULY/AUG/SEPT         | 20                      | 20                      | 29                                                 |
| OCT/NOV/DEC           | 1             | 0         | 0             | OCT/NOV/DEC           | 30                      | 13                      | 38                                                 |
| JAN/FEB/MAR           | 1             | 0         | 0             | JAN/FEB/MAR           | 20                      | 28                      | 12                                                 |
| APR/MAY/JUNE          | 1             | 0         | 0             | APR/MAY/JUNE          | 40                      | 0                       | 0                                                  |

| DROPPED CLUBS. 0 |    | MORE NEW MEMBERS          | MALE<br>FEMALE                     | 887 (76.40%)<br>274 (23.60%) |
|------------------|----|---------------------------|------------------------------------|------------------------------|
| DROPPED MEMBERS  |    |                           | NON BINARY<br>PREFER NOT TO ANSWER | 0 (0.00%)<br>0 (0.00%)       |
| DECEASED         | 10 |                           |                                    | 0 (0.0070)                   |
| CLUB CANCELLED   | 0  | CLICK HERE FOR CUMULATIVE | TOTAL FAMILY UNIT MEMBERS          | s 164                        |
| OTHER            | 69 | MEMBERSHIP DATA           |                                    |                              |
| TOTAL            | 79 |                           | FAMILY MEMBERS PAYING HA           | LF DUES 82                   |